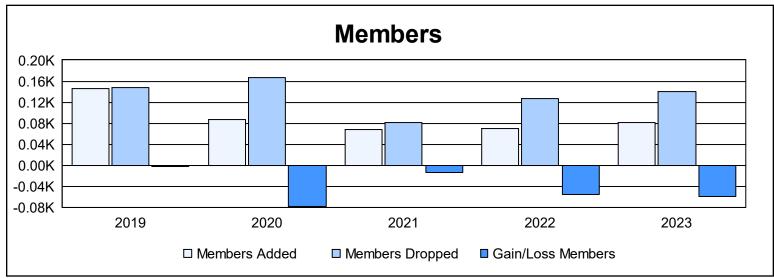

District 112 C

As of June 2023 Cumulative

| Year      | New<br>Clubs | Dropped<br>Clubs | Gain/<br>Loss<br>Clubs | New<br>Members | Charter<br>Members | Reinstate<br>Members | Transfer<br>Members | Total<br>Member<br>Added | Total<br>Members<br>Dropped | Gain/<br>Loss<br>Members |
|-----------|--------------|------------------|------------------------|----------------|--------------------|----------------------|---------------------|--------------------------|-----------------------------|--------------------------|
| 2018-2019 | 0            | 2                | -2                     | 103            | 7                  | 6                    | 29                  | 145                      | 147                         | -2                       |
| 2019-2020 | 0            | 0                | 0                      | 57             | 4                  | 10                   | 16                  | 87                       | 166                         | -79                      |
| 2020-2021 | 1            | 1                | 0                      | 37             | 23                 | 3                    | 4                   | 67                       | 81                          | -14                      |
| 2021-2022 | 0            | 1                | -1                     | 50             | 9                  | 2                    | 9                   | 70                       | 126                         | -56                      |
| 2022-2023 | 0            | 3                | -3                     | 57             | 11                 | 1                    | 12                  | 81                       | 141                         | -60                      |
| Average   | 0            | 1                | -1                     | 61             | 11                 | 4                    | 14                  | 90                       | 132                         | -42                      |