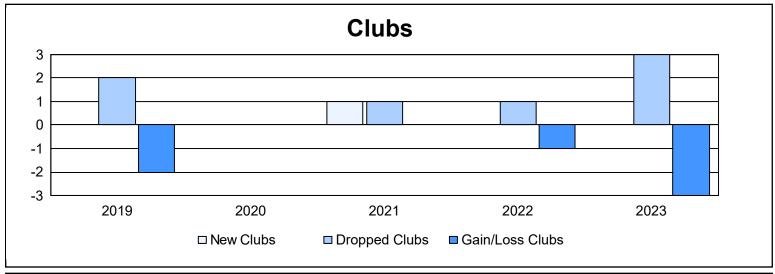

District 112 C

As of June 2023 Cumulative

| Year      | New<br>Clubs | Dropped<br>Clubs | Gain/<br>Loss<br>Clubs | New<br>Members | Charter<br>Members | Reinstate<br>Members | Transfer<br>Members | Total<br>Member<br>Added | Total<br>Members<br>Dropped | Gain/<br>Loss<br>Members |
|-----------|--------------|------------------|------------------------|----------------|--------------------|----------------------|---------------------|--------------------------|-----------------------------|--------------------------|
| 2018-2019 | 0            | 2                | -2                     | 103            | 7                  | 6                    | 29                  | 145                      | 147                         | -2                       |
| 2019-2020 | 0            | 0                | 0                      | 57             | 4                  | 10                   | 16                  | 87                       | 166                         | -79                      |
| 2020-2021 | 1            | 1                | 0                      | 37             | 23                 | 3                    | 4                   | 67                       | 81                          | -14                      |
| 2021-2022 | 0            | 1                | -1                     | 50             | 9                  | 2                    | 9                   | 70                       | 126                         | -56                      |
| 2022-2023 | 0            | 3                | -3                     | 57             | 11                 | 1                    | 12                  | 81                       | 141                         | -60                      |
| Average   | 0            | 1                | -1                     | 61             | 11                 | 4                    | 14                  | 90                       | 132                         | -42                      |